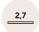

## Dimensions: 1400 x 140 x 9,3 mm

Overall thickness 9,3 mm with approx. 2,7 mm wear layer