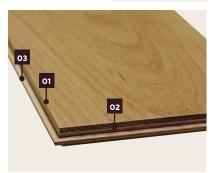

## 2-layer parquet

- Luxurious format with an extremely wide choice of wood species, finishes and surfaces
- Bevel on the longitudinal and header joints (01)
- Tongue and groove joint on four sides (02)
- Support material made of derived timber product (03)
- · Ideally suited to underfloor heating, thanks to ideal overall thickness
- Suitable as border detail in combination with Weitzer Block 750 or Weitzer Block 500