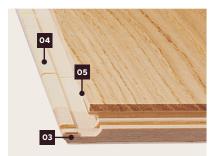

## 3-layer parquet

- Intelligent patented double-click system with the greatest interlocking power on the market. **(01)**
- Patented press-stud principle for simultaneous locking of the longitudinal and header joints in one movement (02):
  - Fast and simple one-man assembly and disassembly
  - Can be completely adhered to the subfloor
- Header joint edge locking mechanism made from wood completely free from plastic components and plasticizers (03)
- Support material made of wood with vertically arranged growth rings (04)
- Bevel on the longitudinal and header joints (05)
- Ideally suited to underfloor heating, as it can be completely adhered to the subfloor