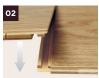

## 3-layer parquet

- Intelligent patented double-click system with the greatest interlocking power on the market. **(01)**
- Patented press-stud principle for simultaneous locking of the longitudinal and header joints in one movement (02):
  - Fast and simple one-man assembly and disassembly
  - Can be completely adhered to the subfloor
- Header joint edge locking mechanism made from wood completely free from plastic components and plasticizers (03)
- Support material made of wood with vertically arranged growth rings (04)
- Bevel on the longitudinal and header joints (05)
- Ideally suited to underfloor heating, as it can be completely adhered to the subfloor