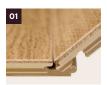

## 3-layer parquet

- Intelligent patented double-click system with the greatest interlocking power on the market. **(01)**
- Patented press-stud principle for simultaneous locking of the longitudinal and header joints in one movement (02):
  - Fast and simple one-man assembly and disassembly
  - Can be completely adhered to the subfloor
- Header joint edge locking mechanism made from wood completely free from plastic components and plasticizers (03)
- Support material made of wood with vertically arranged growth rings (04)
- Bevel on the longitudinal and header joints (05)
- Ideally suited to underfloor heating, as it can be completely adhered to the subfloor